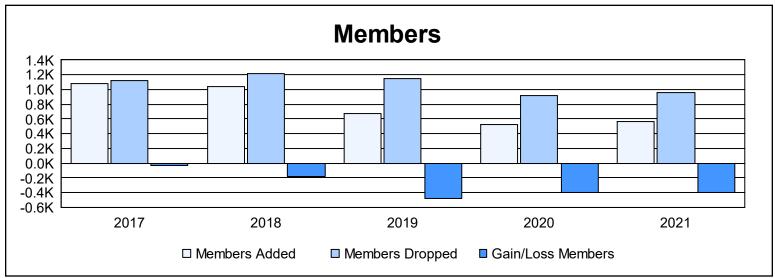

| Year      | New<br>Clubs | Dropped<br>Clubs | Gain/<br>Loss<br>Clubs | New<br>Members | Charter<br>Members | Reinstate<br>Members | Transfer<br>Members | Total<br>Member<br>Added | Total<br>Members<br>Dropped | Gain/<br>Loss<br>Members |
|-----------|--------------|------------------|------------------------|----------------|--------------------|----------------------|---------------------|--------------------------|-----------------------------|--------------------------|
| 2016-2017 | 3            | 10               | -7                     | 881            | 99                 | 42                   | 63                  | 1,085                    | 1,123                       | -38                      |
| 2017-2018 | 5            | 8                | -3                     | 785            | 141                | 46                   | 70                  | 1,042                    | 1,221                       | -179                     |
| 2018-2019 | 1            | 10               | -9                     | 546            | 33                 | 56                   | 33                  | 668                      | 1,148                       | -480                     |
| 2019-2020 | 0            | 6                | -6                     | 462            | 1                  | 29                   | 29                  | 521                      | 913                         | -392                     |
| 2020-2021 | 0            | 10               | -10                    | 508            | 5                  | 33                   | 20                  | 566                      | 965                         | -399                     |
| Average   | 2            | 9                | -7                     | 636            | 56                 | 41                   | 43                  | 776                      | 1,074                       | -298                     |